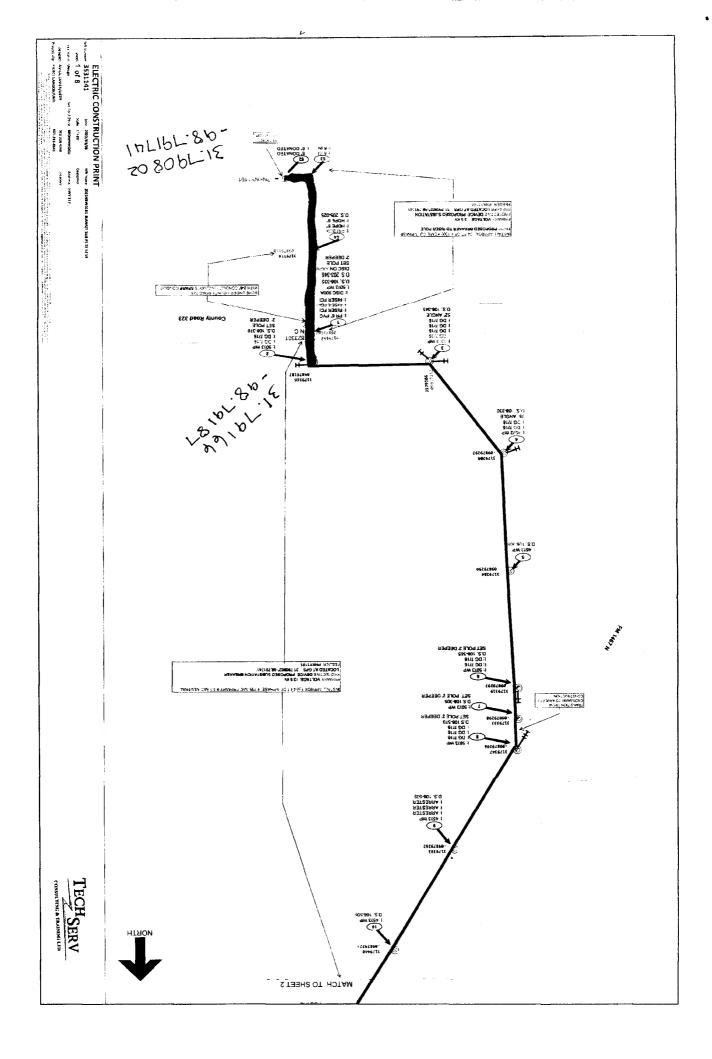

level of the bar ditch. plat of such line attached to this application. The line will be constructed and maintained on the County right-of-way in accordance with governing laws. And installed at a depth of 24" to 30" below the lowest The location and description of the proposed line and associated appurtenances is more fully shown by the Precinct # 3 Location: CR 323 This will involve a bore or cut